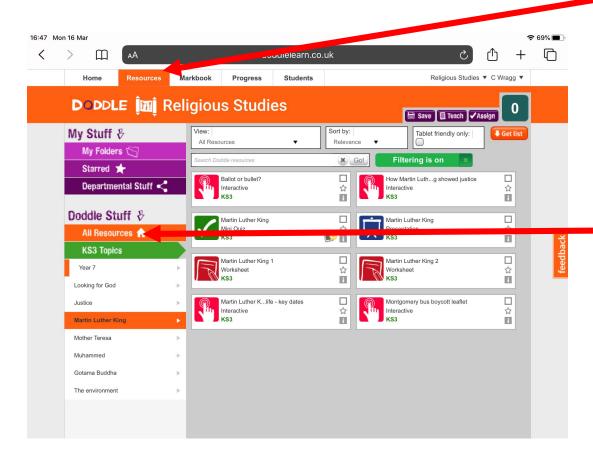

# Finished or want to extend your learning?

Log onto Doddle – look for assignments and/or resources for your subjects

Login with your school login 009\_\_\_\_

Password: levenshulme (unless you have changed it)

Search by:

- Key Stage
- Year group
- Topic