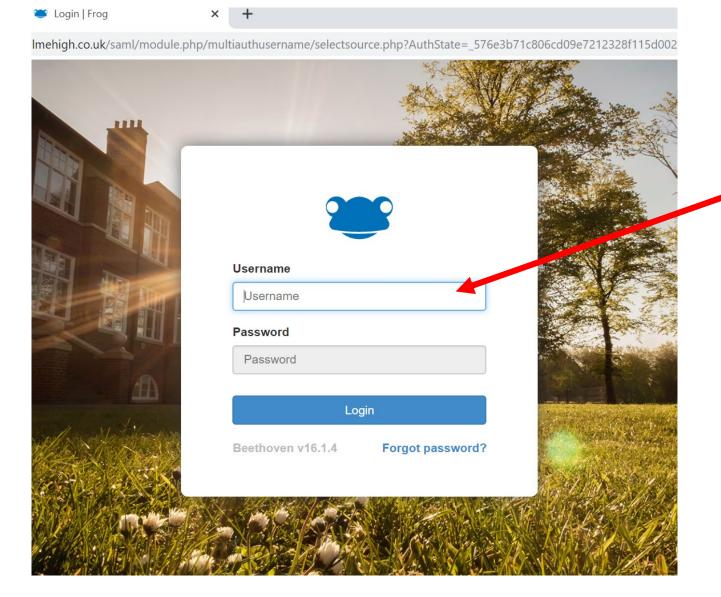

### Frog Homepage

Use your usual school login and password

You can add this site to your home screen of your phone or tablet