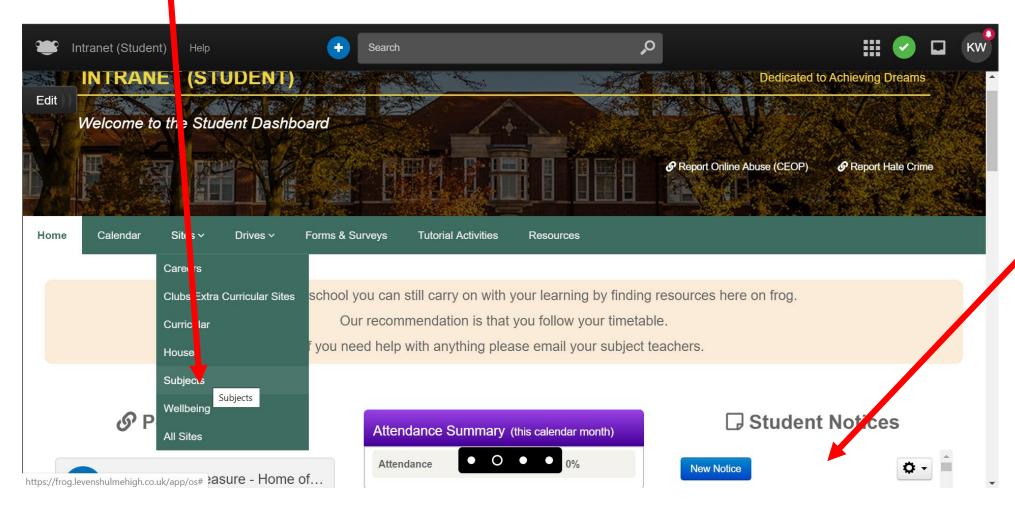

## Frog Homepage

Find the work through: Sites/Subjects

Check the student notices