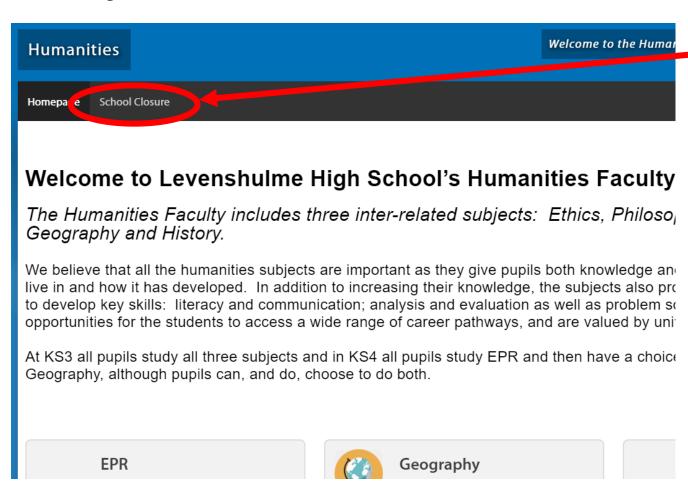

## Frog Homepage

Find the work through: Sites/Subjects

Check the student notices

## Subject Sites

Subjects have a 'School Closure' tab

With work in folders for you.