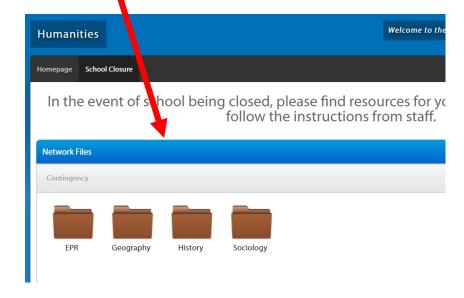

## Subject Sites

Subjects have a 'School Closure' tab

With work in folders for you.