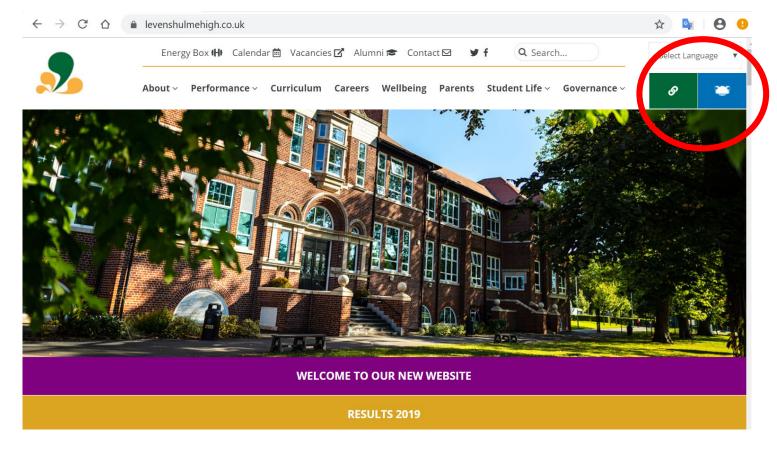

## Getting to Frog from home on a phone / tablet

Go to the school website www.levenshulmehigh.co.uk

The link for Frog is top left

There are more links
Students